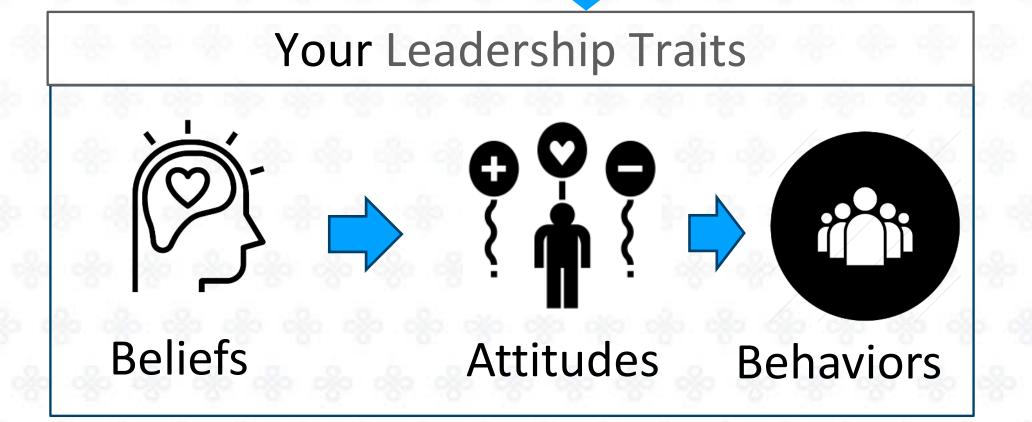

# Active Intentional Leaders are grounded in Trust, centered on the Individual and guided by their Core Values.